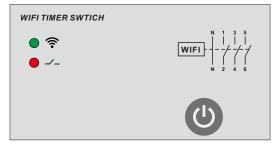

### 2.Add device

When used for the first time, the WiFi indicator is off. You need to press and hold the power button for 5 seconds, and the device will enter the distribution network state. At this time, the WiFi indicator is flashing.

### 3.Connect WiFi

Make sure the phone is connected to WiFi.Open the app and click the add device button to complete the device addition according to the prompts.When the device is added, the main interface of the App will display the device icon, and the WiFi indicator of the device will be on. You can control the device through prompts.

You can control the on / off of the load through the buttons on the equipment, and the ON / OFF indicator shows the on status of the equipment.

Disconnect the load

Connect the load