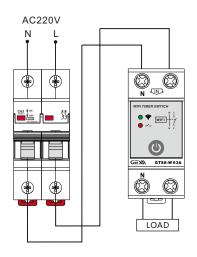

## GTS8-W4P





### 3.Connect WiFi

Make sure the phone is connected to WiFi.Open the app and click the add device button to complete the device addition according to the prompts.When the device is added, the main interface of the App will display the device icon, and the WiFi indicator of the device will be on. You can control the device through prompts.

#### 4.Other setting

You can change the name of the device in the App to facilitate management. The load can be turned on and off regularly through the mobile phone App, and the load can also be controlled remotely through the mobile phone.

You can control the on / off of the load through the buttons on the equipment, and the ON / OFF indicator shows the on status of the equipment.



Disconnect the load

Connect the load

# Example



# Dimensions(mm)

GTS8-W 2P

GTS8-W 4P









**Disposal of Electrical Waste** All electrical waste should be disposed of in compliance with current WEEE regulations.



#### Caution

The products must be installed by qualified electricians. All and any electrical connections of the time relay shall comply with the appropriate safety standards.