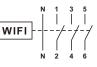

| III.                                |             |
| Pollution degree          | 2                                   |             |
| Dimensions                | 82×36×68mm                          |             |
| Weight                    | 130g                                | 370g        |

### Networking settings

### 1.Install App

You can scan this QR code to download Tuya Smart, or search for Tuya Smart in the App store to download this App.



### 2.Add device

When used for the first time, the WiFi indicator is off. You need to press and hold the power button for 5 seconds, and the device will enter the distribution network state. At this time, the WiFi indicator is flashing.



Offline status











#### GTS8-W 2P



### Wiring Diagram

GTS8-W 2P

#### GTS8-W4P





### 3.Connect WiFi

Make sure the phone is connected to WiFi.Open the app and click the add device button to complete the device addition according to the prompts.When the device is added, the main interface of the App will display the device icon, and the WiFi indicator of the device will be on. You can control the device through prompts.

#### 4.Other setting

You can change the name of the device in the App to facilitate management. The load can be turned on and off regularly through the mobile phone App, and the load can also be controlled remotely through the mobile phone.

You can control the on / off of the load through the buttons on the equipment, and the ON / OFF indicator shows the on status of the equipment.



Disconnect the load

Connect the load

# Example



# Dimensions(