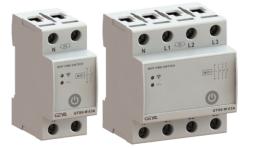

### Model and connotation

### **Technical parameters**

|                           | 2P                                  | 4P          |
|---------------------------|-------------------------------------|-------------|
| Function                  | WiFi intelligent switch             |             |
| Rated supply voltage      | AC220V                              | AC220V(L-N) |
| Rated supply frequency    | 45~65Hz                             |             |
| Rated operational current | 32A,40A,50A,63A,80A (AC1)           | 63A (AC1)   |
| Burden                    | AC max.3VA                          |             |
| Operating temperature     | -20°C to +55°C (-4°F to 131°F)      |             |
| Storage temperature       | -35℃ to +75℃ (-22°F to 158°F)       |             |
| Mounting/DIN rail         | Din rail EN/IEC 60715               |             |
| Protection degree         | IP40 for front panel/IP20 terminals |             |
| Operating position        | any                                 |             |
| Overvoltage cathegory     | III.                                |             |
| Pollution degree          | 2                                   |             |
| Dimensions                | 82×36×68mm                          |             |
| Weight                    | 130g                                | 370g        |