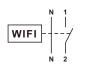

ry     | III.                                |             |
| Pollution degree          | 2                                   |             |
| Dimensions                | 82×36×68mm                          |             |
| Weight                    | 130g                                | 370g        |

### Networking settings

### 1.Install App

You can scan this QR code to download Tuya Smart, or search for Tuya Smart in the App store to download this App.



### 2.Add device

When used for the first time, the WiFi indicator is off. You need to press and hold the power button for 5 seconds, and the device will enter the distribution network state. At this time, the WiFi indicator is flashing.



Offline status











#### GTS8-W 2P



### Wiring Diagram

GTS8-W 2P

#### GTS8-W4P





### 3.Connect WiFi

Make sure the phone is connected to WiFi.Open the app and click the add device button to complete the device addition according to the prompts.When the device is added, the main interface of the App will display the device icon, and the WiFi indicator of the device will be on. You can control the device through prompts.

#### 4.Other setting

You can change the name of the device in the App to facilitate management. The load can be turned on and off regularly through the mobile phone App, and the load can also be controlled remotely through the mobile phone.

You can control the on / off of the load through the buttons on the equipment, and the ON / OFF indicator shows the on status of the equipment.



Disconnect the load

Connect the load

# Example



# Dimension