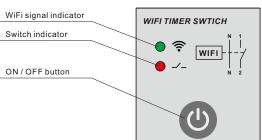

### 2.Add device

When used for the first time, the WiFi indicator is off. You need to press and hold the power button for 5 seconds, and the device will enter the distribution network state. At this time, the WiFi indicator is flashing.

### 3.Connect WiFi

Make sure the phone is connected to WiFi.Open the app and click the add device button to complete the device addition according to the prompts.When the device is added, the main interface of the App will display the device icon, and the WiFi indicator of the device will be on. You can control the device through prompts.

You can control the on / off of the load through the buttons on the equipment, and the ON / OFF indicator shows the on status of the equipment.

Disconnect the load

Connect the load