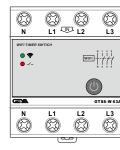

re the phone is connected to WiFi.Open the app and click the add device button to complete the device addition according to the prompts.When the device is added, the main interface of the App will display the device icon, and the WiFi indicator of the device will be on. You can control the device through prompts.

#### 4.Other setting

You can change the name of the device in the App to facilitate management. The load can be turned on and off regularly through the mobile phone App, and the load can also be controlled remotely through the mobile phone.

You can control the on / off of the load through the buttons on the equipment, and the ON / OFF indicator shows the on status of the equipment.



Disconnect the load

Connect the load

# Example



# Dimensions(mm)

GTS8-W 2P

GTS8-W 4P









**Disposal of Electrical Waste** All electrical waste should be disposed of in compliance with current WEEE regulations.



#### Caution

The products must be installed by qualified electricians. All and any electrical connections of the time relay shall comply with the appropriate safety standards.