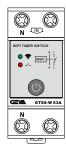

You can control the on / off of the load through the buttons on the equipment, and the ON / OFF indicator shows the on status of the equipment.

Disconnect the load

Connect the load